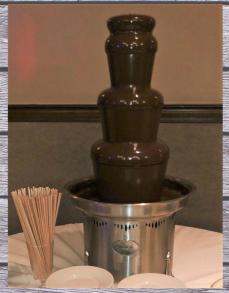

# Upgrade Your Enent!

HOT COCOA BAR

STARTING AT \$4.00 PP

CHOCOLATE FOUNTAIN W/DIPPABLES

S450 RENTAL
DIPPABLES - \$4.00 PP

SMORES BAR \$4.00 PP